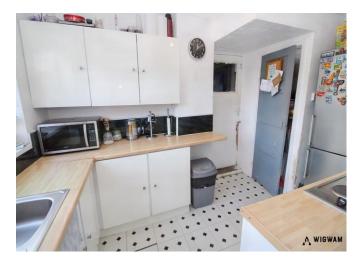

#### Kitchen, 7' 6'' x 9' 9'' (2.28m x 2.97m)

Boasting a range of base, wall, and drawer units, wood effect worktops, sink, integrated oven/hob, and windows to the rear. Also leading to the outhouse and garden.