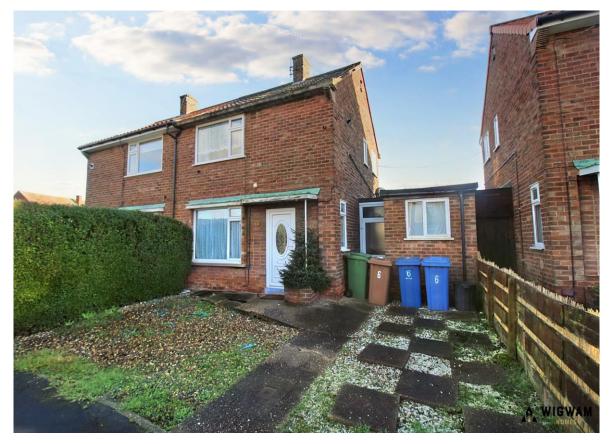

## Gisburn Road, HU13 9HX

# £140,000

Wigwam Homes are delighted to present this fantastic two bedroom semi-detached family home to the market. Comprising to the ground floor an entrance hallway, spacious lounge, kitchen, and access to the outhouse. Upstairs, there are two spacious bedrooms and a family bathroom. There is a fantastic size rear garden, and a front driveway with access for multiple vehicles. Hessle is a vibrant west Hull town and has an array of shops and amenities located predominantly within the centre. The Weir includes cafes, restaurants, stylish cocktail bar, designer boutiques, hair salons, beauty salons, takeaway, delicatessen, banks and newsagents.

#### Outside,

The rear of the house boasts a fantastic size garden with wooden patio area near the doors. Access to the outhouse and driveway is provided by the side of the house. At the front, there is a spacious front driveway with hard standing path to the front door.