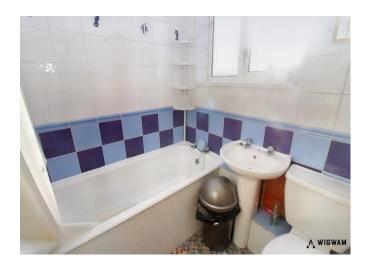

#### Bathroom, 5' 5'' x 6' 3'' (1.65m x 1.90m)

With tiled walls, and comprising bath, shower unit, washbasin, toilet, and windows to the side.