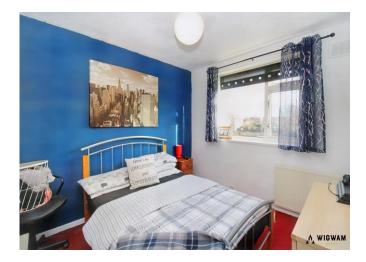

#### Bedroom One, 13' 8'' x 8' 6'' (4.16m x 2.59m)

Great size double bedroom with carpet fitted throughout. With radiator, additional storage, television point, and large windows overlooking the front.

#### Bedroom Two, 9' 3'' x 9' 11'' (2.82m x 3.02m)

An additional spacious double bedroom with carpet fitted throughout. With radiator, television point, and large windows overlooking the rear garden.