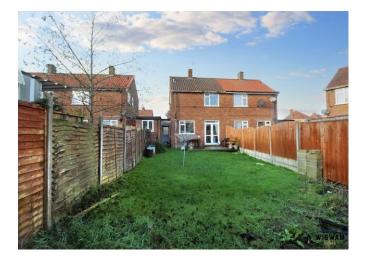

#### Outside,

The rear of the house boasts a fantastic size garden with wooden patio area near the doors. Access to the outhouse and driveway is provided by the side of the house. At the front, there is a spacious front driveway with hard standing path to the front door.