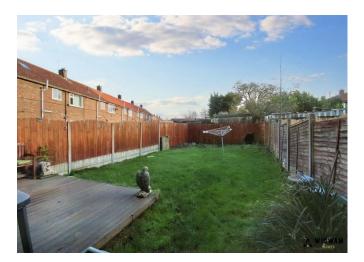

#### Outside,

The rear of the house boasts a fantastic size garden with wooden patio area near the doors. Access to the outhouse and driveway is provided by the side of the house. At the front, there is a spacious front driveway with hard standing path to the front door.