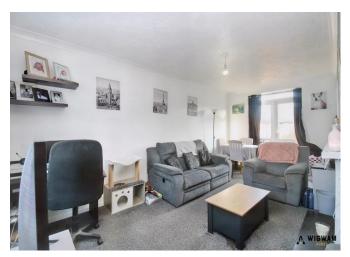

#### Lounge, 9' 6'' x 19' 2'' (2.89m x 5.84m)

A lovely, spacious lounge with carpet fitted throughout. With feature fireplace, radiator, television point, and large windows to the front. Leading to the rear garden and kitchen.