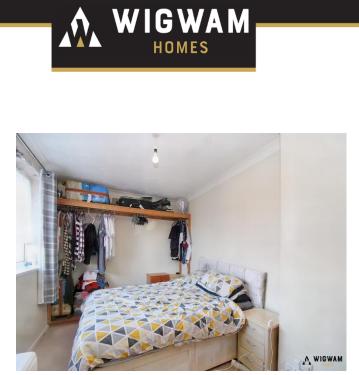

#### Bedroom One, 13' 8'' x 8' 6'' (4.16m x 2.59m)

Great size double bedroom with carpet fitted throughout. With radiator, additional storage, television point, and large windows overlooking the front.

#### Bedroom Two, 9' 3'' x 9' 11'' (2.82m x 3.02m)

An additional spacious double bedroom with carpet fitted throughout. With radiator, television point, and large windows overlooking the rear garden.